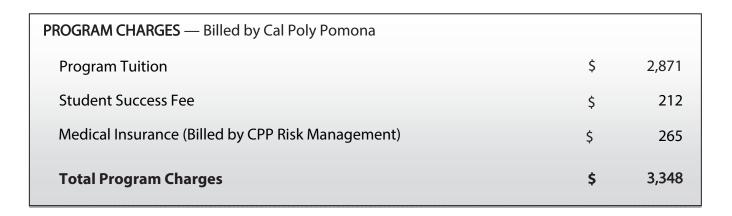

| TOTAL ESTIMATED EXPENSES | \$ | 13,148 |
|--------------------------|----|--------|
|--------------------------|----|--------|

The fees, charges, and expenses shown are estimates for one semester, based on current information only and are subject to change. \*Information applies to US citizens. Additional costs may apply for non-US citizens.